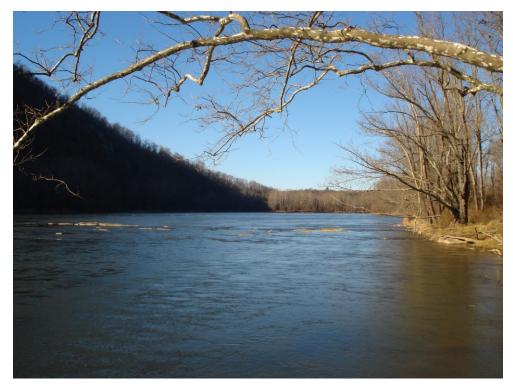

### New River Oaks: Area Activities

#### NEW RIVER JUST MINUTES AWAY

#### CANOE OR KAYAK ON THE 2<sup>ND</sup> OLDEST RIVER IN NORTH AMERICA