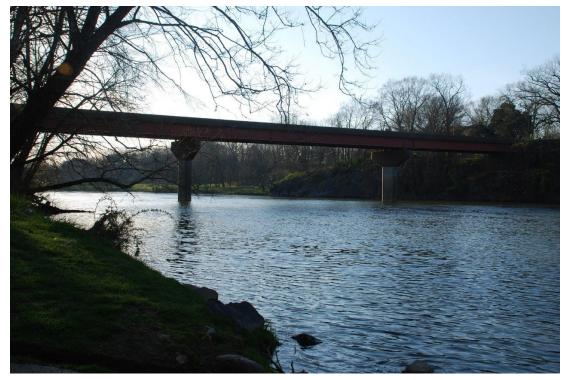

### New River Trail & Boat Ramp

#### LAUNCH YOUR BOAT AT RAMP 3 MILES FROM THE N.R.O. GATE