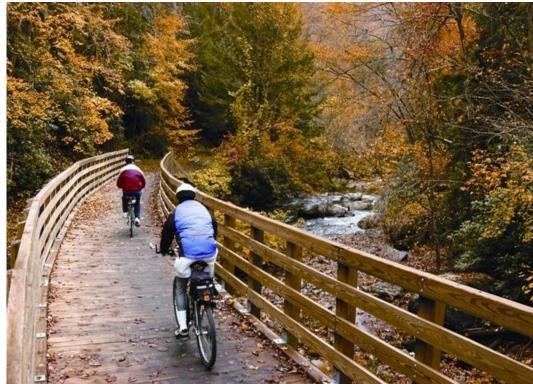

### New River Trail & Boat Ramp

#### BIKE OR HORSEBACK RIDE ON THE NEW RIVER TRAIL

#### BIKE TRAILS ALONG THE NEW RIVER

#### VIRGINIA CREEPER BIKE TRAIL