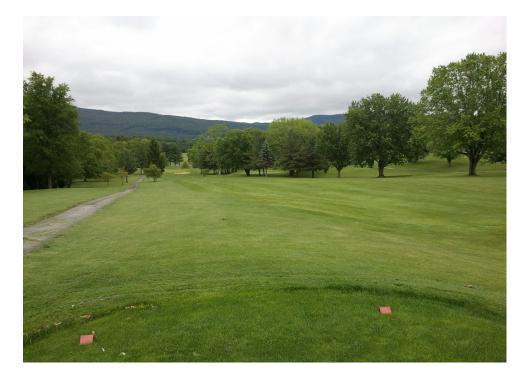

# New River Oaks Area: Golf Courses

#### WYTHEVILLE GOLF COURSE (20 MINUTE DRIVE)

#### **12** GOLF COURSES WITHIN 1-HOUR DRIVE